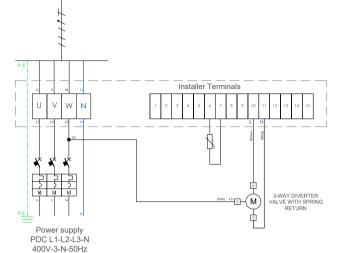

## **CAPTION**

HEAT PLIMP A/W THERMICS DURAN 15/20 KW MB 2T **ELECTRICAL CONNECTION DIAGRAM** 

1 SINGLE COIL BOILER Type HP R1 300 I

DISTRIBUTION GROUPS AND RELAUNCH PLANT ZONES

SYSTEM DELIVERY PIPING

DHW DELIVERY PIPE

DELIVERY PIPING DCW

ANTI-VIBRATION JOINT

DEFANGER

SAFETY VALVE MANOMETER

ACS EXPANSION TANK 35It

RADIANT FLOOR

AMBIENT THERMOSTAT

**FUNCTIONAL DIAGRAM DURAN 15/20 MB 2T** 