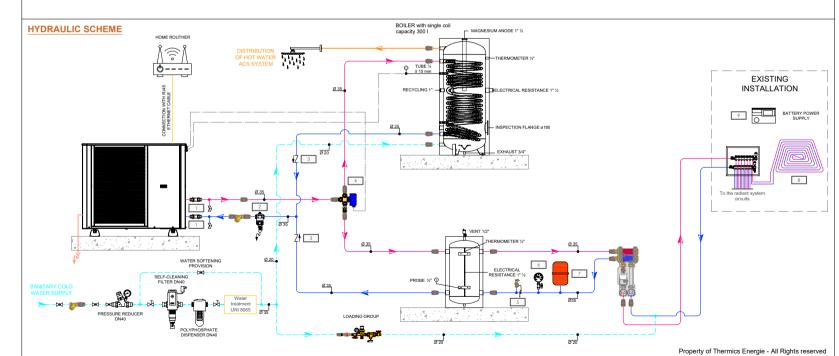

## **CAPTION**

HEAT PLIMP A/W THERMICS DURAN 15/20 KW MB 2T **ELECTRICAL CONNECTION DIAGRAM** 

1 SINGLE COIL BOILER Type HP R1 300 I

DISTRIBUTION GROUPS AND RELAUNCH PLANT ZONES

SYSTEM DELIVERY PIPING

DHW DELIVERY PIPE

DELIVERY PIPING DCW

ANTI-VIBRATION JOINT

DEFANGER

SAFETY VALVE MANOMETER

ACS EXPANSION TANK 35It

RADIANT FLOOR

AMBIENT THERMOSTAT

**FUNCTIONAL DIAGRAM DURAN 15/20 MB 2T** 

CLIENT FOGLIO DATE Thermics Energie srl
www.thermics-energie.it
E-mail: info@thermics-energie.it AC 14/12/2023 DRAWING/REVISION thermics **FUNCTIONAL DIAGRAM** 00